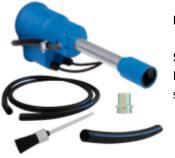

#### **SKU:** 2222040

Pump set for the IBS parts cleaning device type  $\underline{F}$ ,  $\underline{F2}$  and  $\underline{F2-D}$  complete with mounted safety foot switch, electric cable, hoses and brushes.

### Scope of delivery:

- IBS special pump
- Electric cable with safety plug
- Brush hose
- Return hose
- IBS special brush, coarse
- Return connection, 3/4
- Hose clamps

The pump is completely assembled and ready for immediate use.