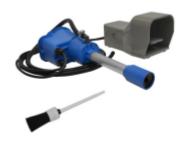

## IBS pump set type K/KP

SKU: 2222057

Pump set for the IBS parts cleaning device type K, KP and KD complete with mounted safety foot switch, electric cable, brush hose and brush.

The IBS special pump type K/KP is a self-priming pump and was specially developed for use in the IBS parts cleaning device. The pump has a low flow rate and does not build up pressure, thus fulfilling all requirements of the prescribed standard (EN 12921).

## Scope of delivery:

- IBS special pump
- IBS foot switch
- Electric cable with safety plug
- Brush hose
- IBS special brush, coarse
- Hose clamps

The pump is completely assembled and ready for immediate use.