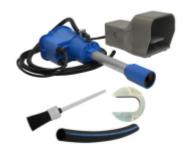

## IBS pump set type M/MD

SKU: 2222056

Pump set for the IBS parts washer type  $\underline{M}$ ,  $\underline{MD}$  and  $\underline{M-500}$  complete with mounted safety foot switch, electric cable, hoses and brush.

## Scope of delivery:

- IBS special pump
- IBS foot switch
- Electric cable with safety plug
- Brush hose
- Return hose
- IBS special brush, coarse
- Hose clamps Barrel connection 2

The pump is completely assembled and ready for immediate use.